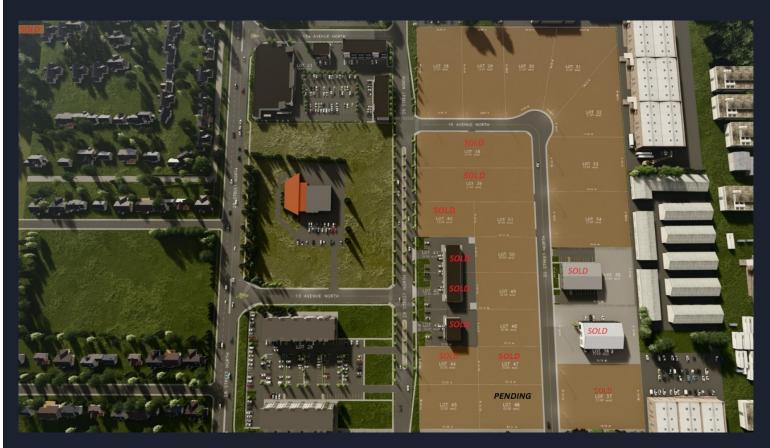

## **Property Profile**

- Opportunity 0.5 1.00 acre lots
- Legal 2011529;6;28;51
- ♦ Zoning Urban Innovation (U-I)
- Sale Price Starting low 200's
- Possession Immediately

## **Property Details**

- Fibre Optic High Speed Internet
- High Visibility Location
- Built to Suit Opportunity
- All City Services On Site
- Excellent Access off 28th Street North
- Located around Commercial & Residential